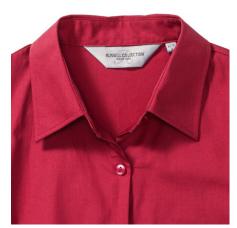

# **Specification**

RUSSELL women's short sleeve shirt PURE COTTON POPLIN. Elegant and very durable shirt with the comfort of pure cotton. Classical collar without buttons, one button on cuff, pocket on the right. 100% Poplim cotton, 120/125 g / m2. Laundry at 40 degrees. EASY CARE - dries quickly, easy to iron classic red 2XL