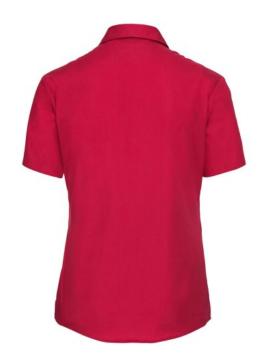

# RUSSELL WOMEN'S SHORT SLEEVE SHIRT PURE COTTON POPLIN

# **Specification**

RUSSELL women's short sleeve shirt PURE COTTON POPLIN. Elegant and very durable shirt with the comfort of pure cotton. Classical collar without buttons, one button on cuff, pocket on the right. 100% Poplim cotton, 120/125 g / m2. Laundry at 40 degrees. EASY CARE - dries quickly, easy to iron classic red 2XL