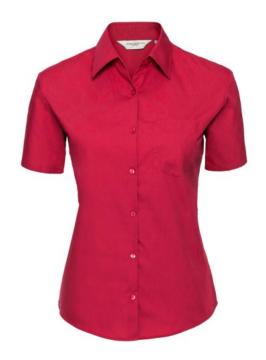

# RUSSELL WOMEN'S SHORT SLEEVE SHIRT PURE COTTON POPLIN

# **Specification**

RUSSELL women's short sleeve shirt PURE COTTON POPLIN. Elegant and very durable shirt with the comfort of pure cotton. Classical collar without buttons, one button on cuff, pocket on the right. 100% Poplim cotton, 120/125 g / m2. Laundry at 40 degrees. EASY CARE - dries quickly, easy to iron classic red 2XL