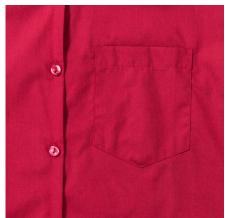

# **Specification**

RUSSELL women's short sleeve shirt PURE COTTON POPLIN. Elegant and very durable shirt with the comfort of pure cotton. Classical collar without buttons, one button on cuff, pocket on the right. 100% Poplim cotton, 120/125 g / m2. Laundry at 40 degrees. EASY CARE - dries quickly, easy to iron classic red 2XL