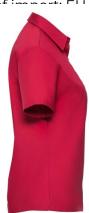

# RUSSELL WOMEN'S SHORT SLEEVE SHIRT PURE COTTON POPLIN

# **Specification**

RUSSELL women's short sleeve shirt PURE COTTON POPLIN. Elegant and very durable shirt with the comfort of pure cotton. Classical collar without buttons, one button on cuff, pocket on the right. 100% Poplim cotton, 120/125 g / m2. Laundry at 40 degrees. EASY CARE - dries quickly, easy to iron classic red 2XL